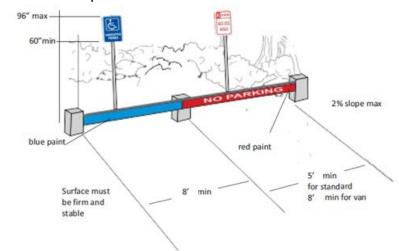

Figure 1: The following illustration demonstrates how to incorporate an accessible parking space with a marked access aisle in an unpaved lot.

**Unpaved Parking Lots** 

#### **Parking**

Based on the estimated parking count of 40 parking spaces, one (1) van accessible and one (1) car accessible parking space should be provided, each with a marked access aisle and an identification sign with the International Symbol of Accessibility (ISA). In addition, the designation "Van Accessible" should be provided on the sign at the van accessible parking space.