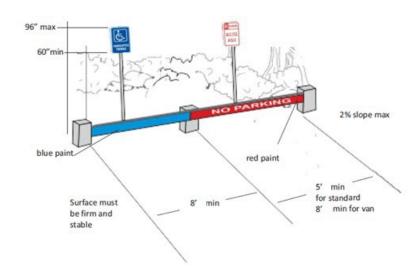

#### **Parking**

Based on the estimated parking count of 10 parking spaces, one (1) van accessible, with a marked access aisle and an identification sign with the International Symbol of Accessibility (ISA). In addition, the designation "Van Accessible" should be added to the sign at the van accessible parking space.

**Unpaved Parking Lots** 

**Note:** The previous image illustrates one way to mark accessible parking spaces in unpaved parking lots.