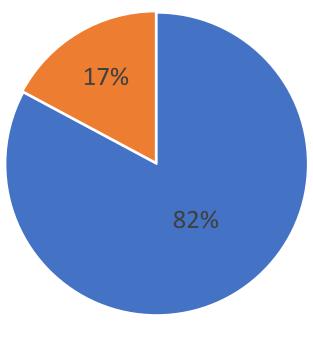

7% 2% 29% 7% 28% Once a week Once a month Every other month Never no answer

How often do you go to the Transfer Station?

Do you have a Transfer Station sticker?

■ Yes ■ No