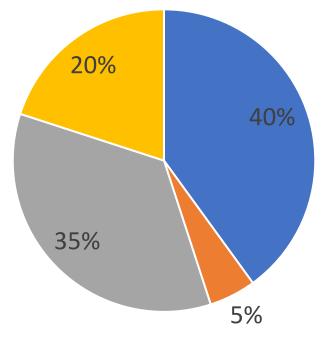

# Would you take advantage of occasional curbside pickup of the following items for free?

Pickup of yard waste and large items

Large Items Yard Waste Both No Answer