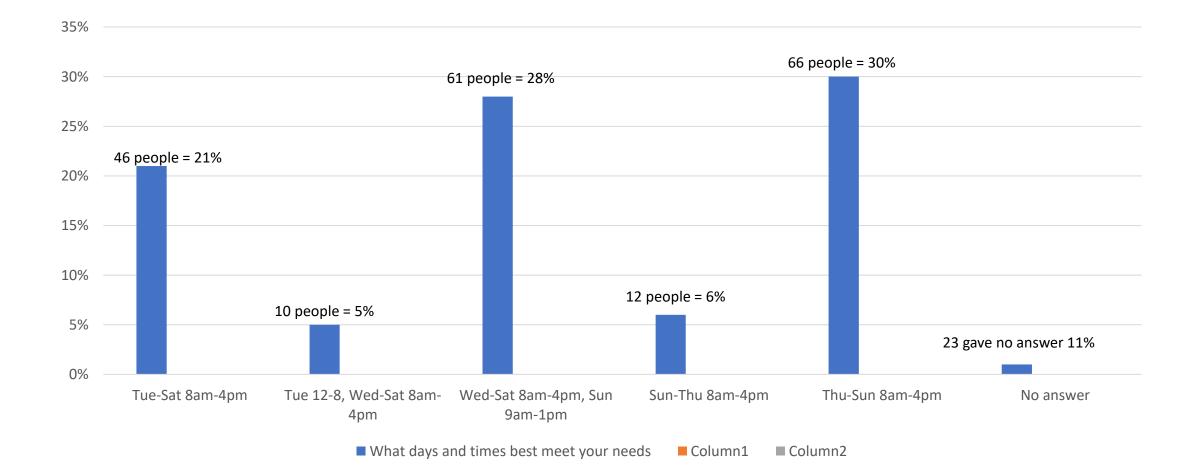

# Transfer Station Survey

February 11, 2022

### How the survey was launched

Posted to:

- Town's website
- Facebook
- Freetown Flash notification
- Hardcopies available at Town Clerk and Council on Aging

The survey was available for five weeks We received 218 responses.

7% 2% 29% 7% 28% Once a week Once a month Every other month Never no answer

How often do you go to the Transfer Station?

Do you have a Transfer Station sticker?



■ Yes ■ No

## What days and times best meet your needs?



#### What items do you bring to the Transfer Station?

| Yard Waste                                                              | Household Items | Recyclables (Cardboard,<br>Newspaper, Plastic, Tin) | Bulky Items (Chairs, Couches,<br>mattress, etc.) | Appliances (Washers, Dryers,<br>Stoves, Water Heaters, etc.) | Metal  | no answer |
|-------------------------------------------------------------------------|-----------------|-----------------------------------------------------|--------------------------------------------------|--------------------------------------------------------------|--------|-----------|
|                                                                         | nousenoia items |                                                     | mattress, etc.,