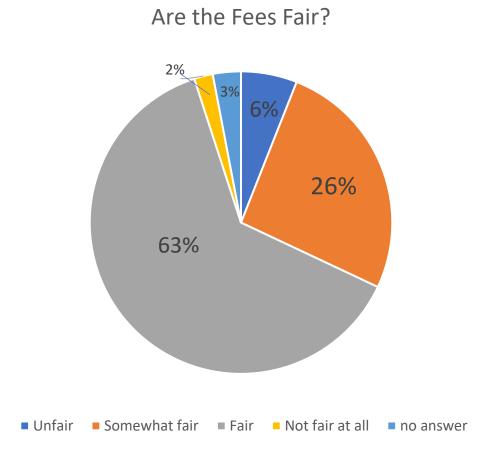

| 77                                               | 51                                                           | 96     | 12        |
| 55%                                                                     | 62%             | 55%                                                 | 35%                                              | 23%                                                          | 44%    | 6%        |
| calculations are how many times answer was given (total of 218 surveys) |                 |                                                     |                                                  |                                                              |        |           |

calculations are how many times answer was given (total of 218 surveys)



# Would you take advantage of occasional curbside pickup of the following items for free?

Pickup of yard waste and large items



Large Items Yard Waste Both No Answer

#### This concludes the Transfer Station Survey